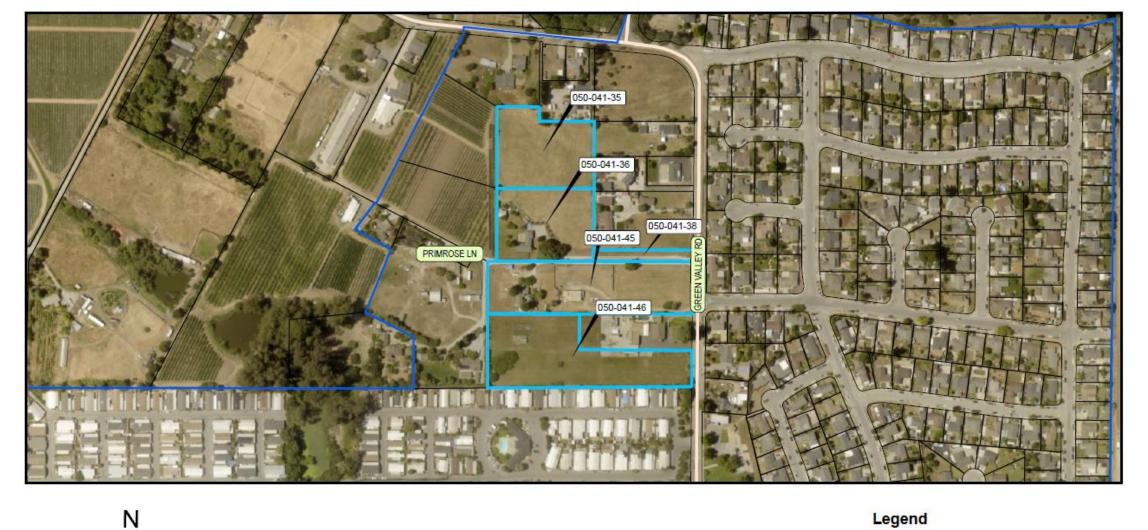

| ADDRESS                                              | APN        | EXISTING GP | <b>EXISTING ZONING</b> | PROPOSED GP | PROPOSED ZONING |
|------------------------------------------------------|------------|-------------|------------------------|-------------|-----------------|
| No Situs, Green Valley Rd / Primrose Ln, Watsonville | 050-041-35 | R-UVL       | R-1-1AC                | R-UH        | RM-2-Min        |
| 235 Primrose Ln, Watsonville                         | 050-041-36 | R-UVL       | R-1-1AC                | R-UH        | RM-2-Min        |
| 235 Primrose Ln, Watsonville                         | 050-041-38 | R-UVL       | R-1-1AC                | R-UH        | RM-2            |
| 100 Primrose Ln, Watsonville                         | 050-041-45 | R-UVL       | R-1-1AC                | R-UH        | RM-2-Min        |
| No Situs, Green Valley Rd / Primrose Ln, Watsonville | 050-041-46 | R-UVL       | R-1-1AC-AIA            | R-UH        | RM-2-AIA-Min    |

Urban

Services

Line (USL)

Assessor Parcels

Major Roads